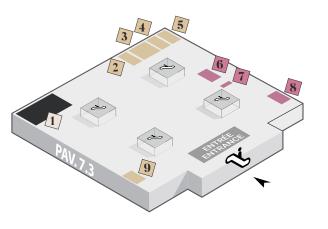

# **VISITORS ENTRANCE GATE A**

**DECORATION BUILDING LAYOUT OUTDOOR LAYOUT** SWIMMING POOL / POOL SHELTER SPA, BATHROOM **AMENITIES** 

**WELL-BEING & DESIGN** 

FITNESS & WELLNESS LINEN AND PROFESSIONAL TEXTILE

#### **ANIMATIONS**

- 1 MAIN STAGE
- 2 LA TERRASSE
- 3 TABLE ASTRONOMIQUE
- 4 VIP BAR
- 5 CARRE PRIVE
- 6 ERGO COOK / ERGO ROOM
- 7 360° SPORT & LIFESTYLE
- 8 TALKS WELLNESS
- 9 TALKS ARCHITECTURE & DESIGN