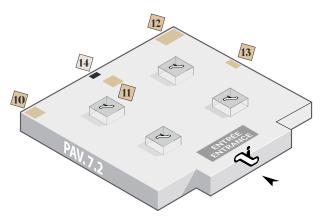

## PAVILION 7.2

## **DESIGN**

LIGHTING INDOOR LAYOUT INDOOR AND OUTDOOR FURNITURE BEDDING SIGNATURE

### **ANIMATIONS**

- 10 VISITORS' LOUNGE
- 11 CAPSULE SIGNATURE
- 12 ROOM
- 13 INTERIOR DESIGN CENTER

14 - MEDIA LOUNGE