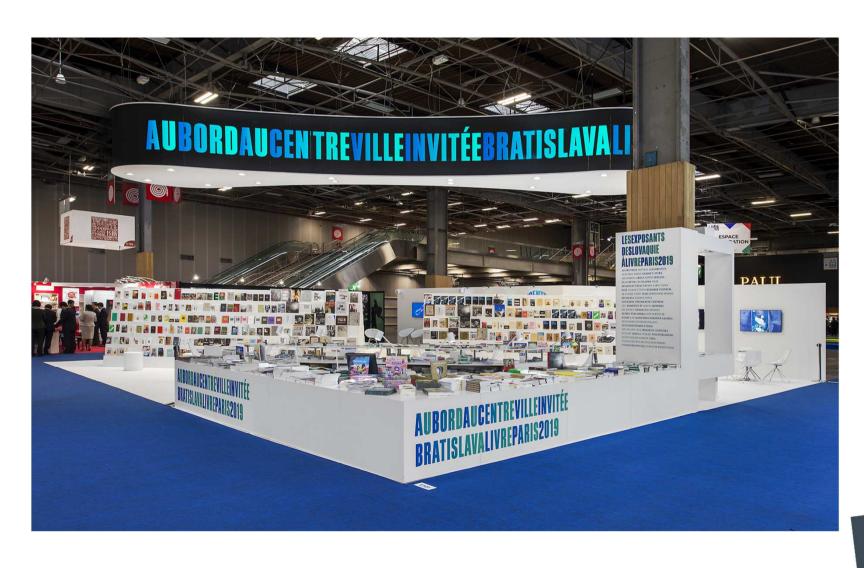

#### **Full customised**

A unique design specifically crafted to match your needs.

The ideal way of promoting your brand.

#### **Semi-customisation**

A flexible and economic solution that adapts to your needs.

A range of customisable stands combining effectiveness, design and flexibility.