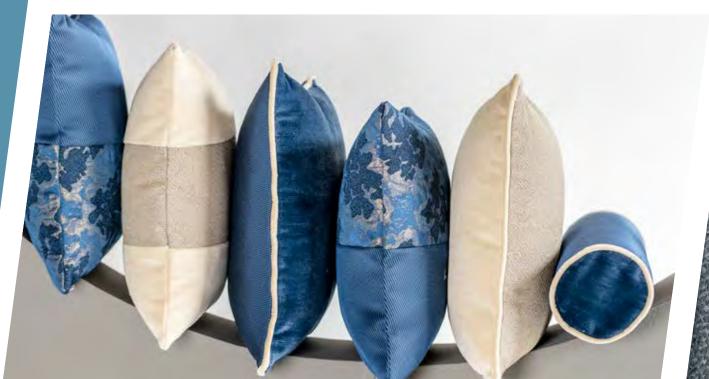

#### **LO DECOR**

P.zza Castello 5/E 22060 Carimate (CO) Italy

Tel. +39 3314507472 ilaria@lodecor.it www.lodecor.it

LO DECOR is the embodiment of Italian tradition and style. It is the result of its creator's passion and originality, the interior designer Lorenza Briola. LO DECOR cushions anticipate the constant evolution of style in home décor. Timeless glamour combines research, excellent craftsmanship and the use of exclusive and luxury fabrics. The skills of talented artisan are employed to create cushions that enhance the value of impeccable details. The commitment to excellence involves and characterized our brand. LO DECOR is characterised by a careful study of each piece, reflecting the ideal of elegant simplicity. Central to LO DECOR identity is the full expression of the 'Made in Italy'.