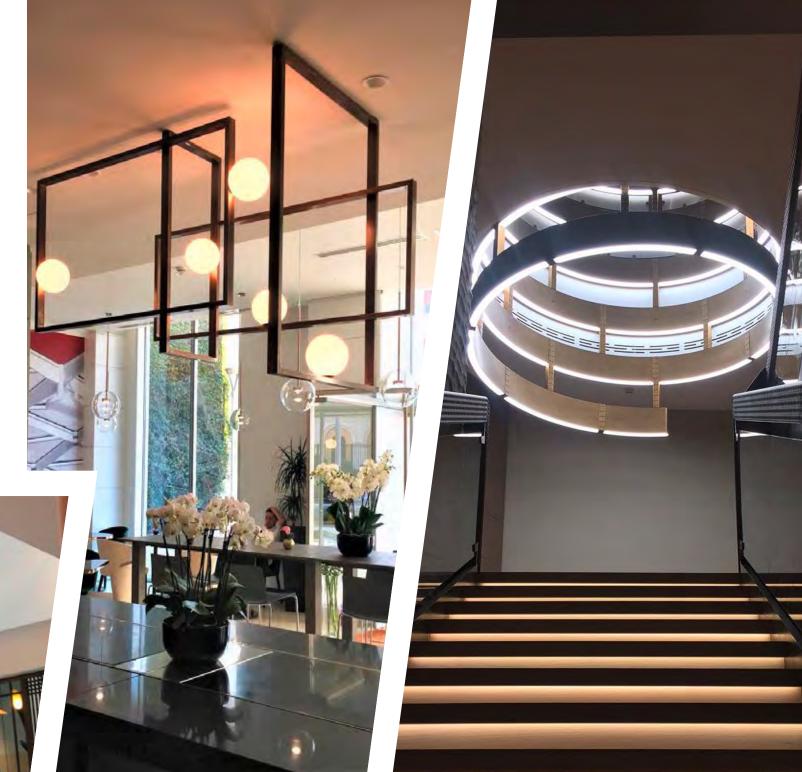

#### L. GOMIERO SNC

Via Molinetto, 52 31030

Tel. +39 0423910153 info@ellegomiero.it www.ellegomiero.it

Our company works for over 60 years in Lighting Industry making brass fusion.

Since 1958, year in which the company was found, L. Gomiero has always represented one reference point in Lighting market, being specialized in the production of brass lamps.

We have the experience and with our qualified staff, we can realize all exclusive models and found a win-win formula for elegance and sophistication.

All our products are entirely made follow the hand-made formula: we have a big foundry and a well-equipped laboratory of lampshades that should satisfy all the desires of customers.

More than lamps, our company realizes also lots of other items such as tables, railing, signage for hotels, electrical plates ... in brass, iron and steel with all finishes required by clients.

From many years we work in Hotel Industry being general contractor and cooperating with well-known designers and Interior Designers.

We are able to realize global project for all the typologies of lighting requested.