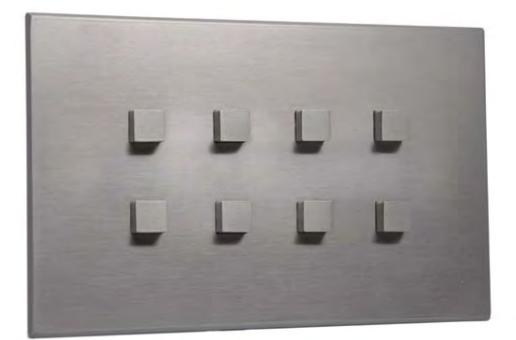

# PALAGI SWITCHES & SOCKETS

PALAGI MARINE LIGHTS S.R.L. Via dei Carpentieri, 75/77 55041

Tel. +39 0584-969496 info@palagi.it www.palagiinterior.it

Shapes, finishes and design meant to create seamless sockets and switches plates for interior perfectly suitable for hotellerie and architectural projects.

We designed a Palagi concept enabling minimal occupation of space and no recess cut needed anymore.

Our craftsmen are fully committed to guarantee the quality of the production, taking care of the details and making sure of the perfect functioning of the products we build.

Discover our switches enhancing the elegance and style of the spaces, precious details for your projects, our sockets performing versatility and ability to satisfy all technological innovations requirments, and our plates combining elegance and style, versatility and multifunctional modules.