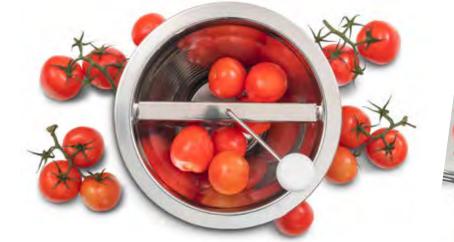

# TOMATTO BY RIVADOSSI

F.LLI RIVADOSSI S.R.L. Via Luigi Cadorna, 65 25027 Quinzano D'oglio (BS) Italy

Tel. +39 030 933033 export@tomatto.it www.tomatto.it

Household made in Italy

In 1963, in Italy, our company was founded and named with the family name: Rivadossi. The generations have followed one another over the years, but the goal is not changed: to design and produce kitchenwares with passion for the world of cooking that are able to enhance the Made in Italy in the world.

F.lli Rivadossi is a manufacturer of food mills, cookware, lids, milk jugs, kitchen tools and cutlery. Its items are produced in stainless steel and plastic material and they are designed to semplify people's lives and chefs. It has always been committed to a continuous research of materials and new designs to improve the performance of our products and meet consumer demand.