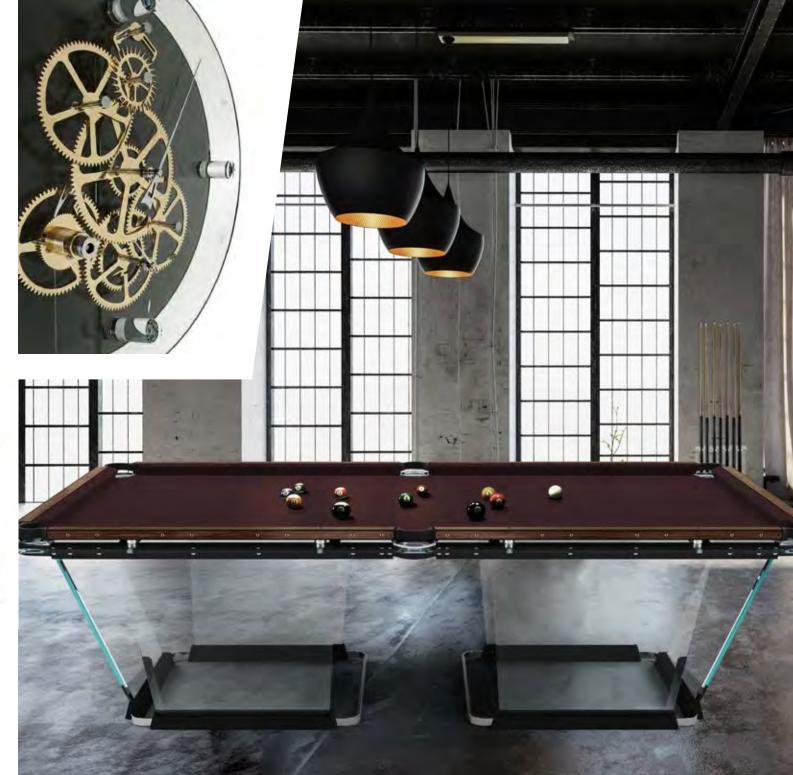

## B. LAB ITALIA S.R.L. TECKELL

Via Marmolada, 20 21013

Tel. +39 0331.774445 jeant@teckell.com www.teckell.com

# Teckell.

For 20 years Teckell has been making unique and cutting-edge design pieces with a cutting-edge approach that allows global customers to love and enjoy the Italian «Dolce Vita». Teckell faces the perennial challenge of creating phenomenal products that also reflect the latest trends. Products that at the same time exemplify minimal design, integrate well in a classic-contemporary environment and look good in a house with an exclusive style. Thin but decisive lines, extraordinary details and finishes distinguish Teckell. The Teckell catalog includes: Foosball, Billiards, Ping Pong, Air Hockey, Chessboard, Exercise Bike, Watches.