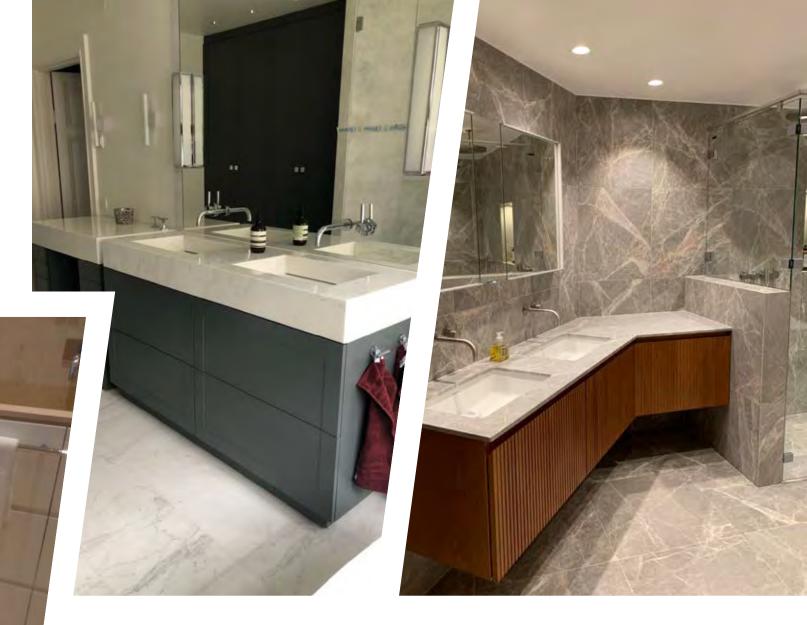

# **MOMA DESIGN**

ARCHIPLAST S.R.L. Via Giovanni Falcone, 42 20008 Bareggio (MI)

Tel. +39 0290361225 Fax +39 0290361239 info@momadesign.it www.moma-design.it/it/

MOMA Design it's a brand of high-end bathroom furniture made in Milan, a manufacturing company that combines innovation and research with the typical Italian savoir-faire.

MOMA Design offers a wide range of unique bathroom elements to live a comfortable experience in your own bathroom: washbasins, shower trays, bathtubs, vanities, mirrors, shower cabins and hammams. We can guarantee customization for every project thanks to our internal design staff and to the use of a versatile material like Solid Surface, combined with precious finishing such as natural veneers, marble, stoneware and lacquering.

MOMA Design takes care of people's wellness by using only the best materials, blending careful competence with all the elegance of the Italian manufactory.