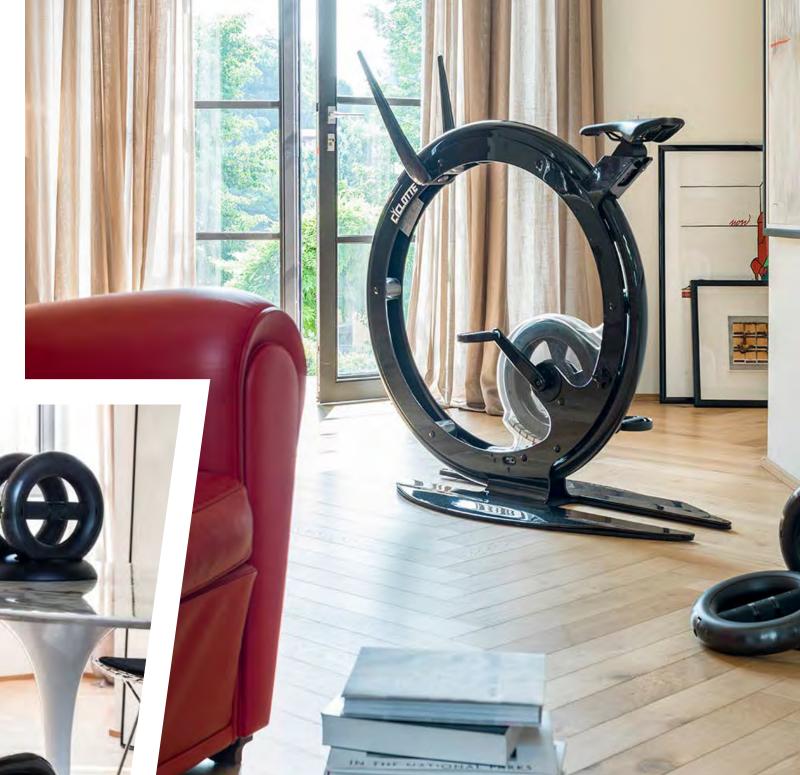

#### **CICLOTTE**

Multi-Design S.R.L. Via Locatelli, 31 24121

Tel. +39 035233350 mktg@ciclotte.com www.ciclotte.com

Ciclotte is the line of pieces of design / luxury fitness equipment, pure expression of contemporary life, where living, work and relax share the same hotel's room throw design objects which are at the same time real exercise tools and unique and exclusive decoration objects.

Idea, form and technology combines to offer inimitable style and elegance, from hotel and yacht.

Ciclotte line is composed by a range of bikes in Carbon, Glass, Wood and Steel, a kit of Dumbbells with a variable mass of 15 Kg but which is a sculpture while assembled on its rack, and a Wall-Bar, whose structure is ergonomically distributed around the body like in Leonardo's Vitruvian Man, but which is also a unique mirror when the exercising racks are folded away.