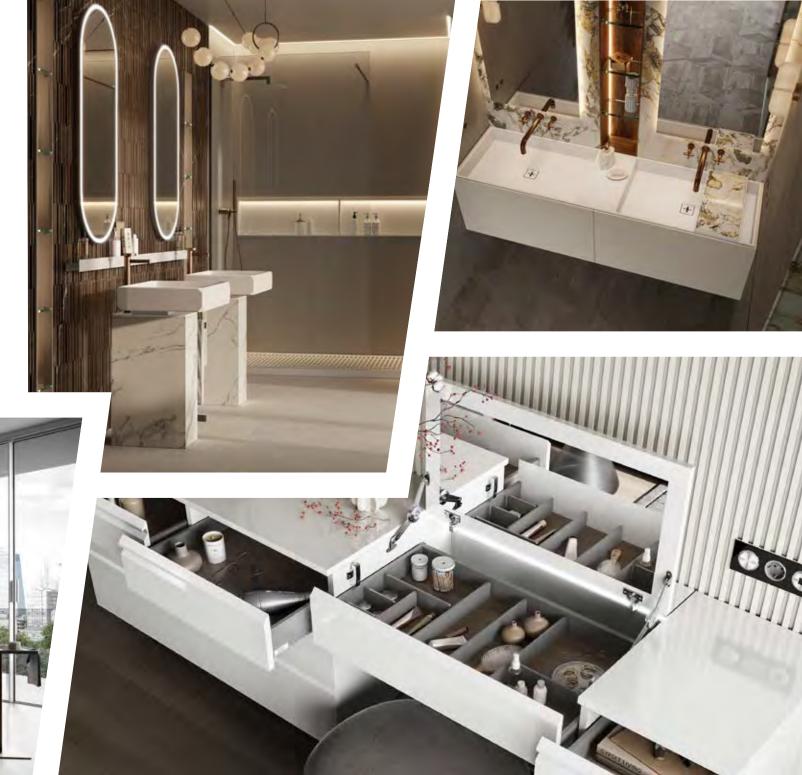

# **MOMA DESIGN**

ARCHIPLAST S.R.L. Via Giovanni Falcone, 42 20008 Bareggio (MI)

Tel. +39 0290361225 Fax +39 0290361239 info@momadesign.it www.moma-design.it/it/

MOMA Design it's a brand of high-end bathroom furniture made in Milan, a manufacturing company that combines innovation and research with the typical Italian savoir-faire.

MOMA Design offers a wide range of unique bathroom elements to live a comfortable experience in your own bathroom: washbasins, shower trays, bathtubs, vanities, mirrors, shower cabins and hammams. We can guarantee customization for every project thanks to our internal design staff and to the use of a versatile material like Solid Surface, combined with precious finishing such as natural veneers, marble, stoneware and lacquering.

MOMA Design takes care of people's wellness by using only the best materials, blending careful competence with all the elegance of the Italian manufactory.