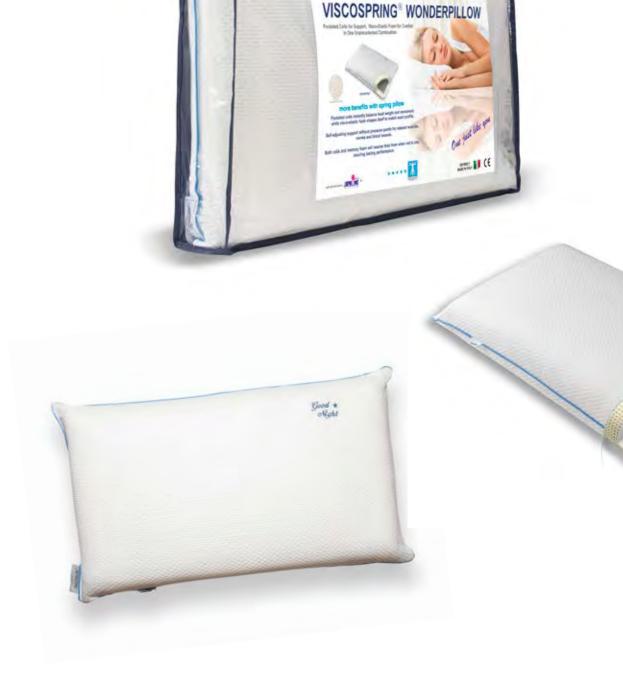

# SOFF-ART The Pillow Atelier

SOFF-ART S.R.L. Via Maestri Del Lavoro, 49 05100 Terni Italy

Tel. +39 0744813535 Fax +39 0744812309 soffart@soffart.com www.soffart.com

# SOFF-ART The Pillow Atelier

SOFF-ART is an Italian Company specialized in bedding from 1880. Our pillows have an exclusive pocketed spring structure developed and patented by SOFF-ART.

• Morpheus Spring pillows – a range of products with high-quality, hypoallergenic, layered polyester fiber padding around the springs.

• Viscospring pillows – a range of products combining springs with a filling of memory foam produced internally with high quality anallergic materials. Both pillow types can be customized with a trim, an embroidery and specific technical and commercial labels. Different softness and sizes are available, with covers in 100% high quality cotton twill or in different technical fabrics. They are certified for perfect head-neck-shoulders alignment by ErgoCert and have been also certified by Oeko-Tex.