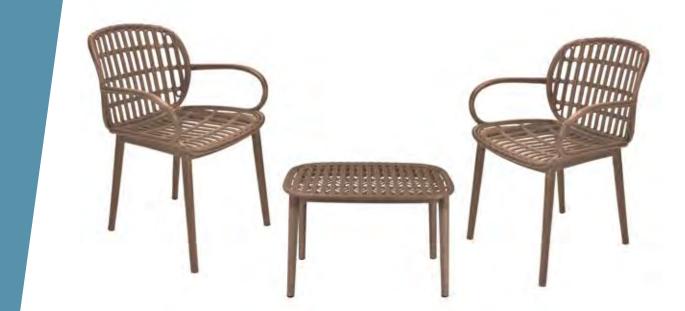

#### PLASTICA ALTO SELE SPA

Zona Industriale n. 18 84020 Oliveto Citra (SA) Italia

Tel. +39 0828995504 Fax +39 0828995325 info@plasticaltosele.it www.plasticaltosele.it

PLASTICA ALTO SELE has been operating in the injection molding of plastic materials for over 30 years. Specialized in the production of outdoor furniture, it is constantly engaged in the search for new materials and a refined design and always attentive to technological process innovations.5 product lines are available: GARDEN, ELITE, RATTAN, HOME and OPERA. All products are suitable for both indoor and outdoor use. The continuous search for innovative design, with attention to every detail, and the high quality standards, make our products indispensable tools for furnishing and equipping all spaces in the house in a functional way. Recently, to combine the needs of outdoor living with the responsibility of sustainable behavior for the environment, we have conceived RINASCIMENTO, our industrial program for the production of furniture in recycled plastic, from post-industrial and post-consumption residues, 100% recyclable in turn.