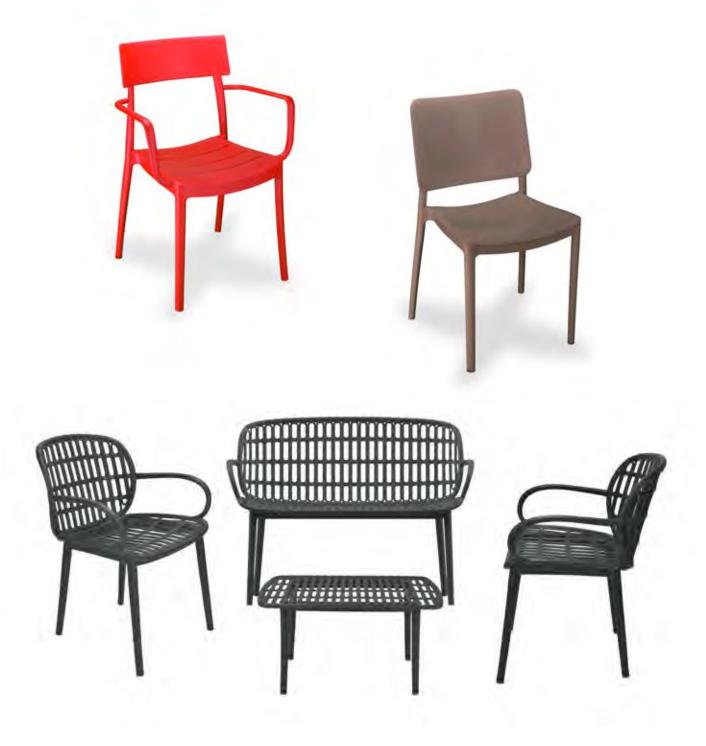

#### PLASTICA ALTO SELE SPA

Zona Industriale n. 18 84020 Oliveto Citra (SA) Italia

Tel. +39 0828995504 Fax +39 0828995325 info@plasticaltosele.it www.plasticaltosele.it

PLASTICA ALTO SELE has been operating in the injection molding of plastic materials for over 30 years. Specialized in the production of outdoor furniture, it is constantly engaged in the search for new materials and a refined design and always attentive to technological process innovations.5 product lines are available: GARDEN, ELITE, RATTAN, HOME and OPERA. All products are suitable for both indoor and outdoor use. The continuous search for innovative design, with attention to every detail, and the high quality standards, make our products indispensable tools for furnishing and equipping all spaces in the house in a functional way. Recently, to combine the needs of outdoor living with the responsibility of sustainable behavior for the environment, we have conceived RINASCIMENTO, our industrial program for the production of furniture in recycled plastic, from post-industrial and post-consumption residues, 100% recyclable in turn.