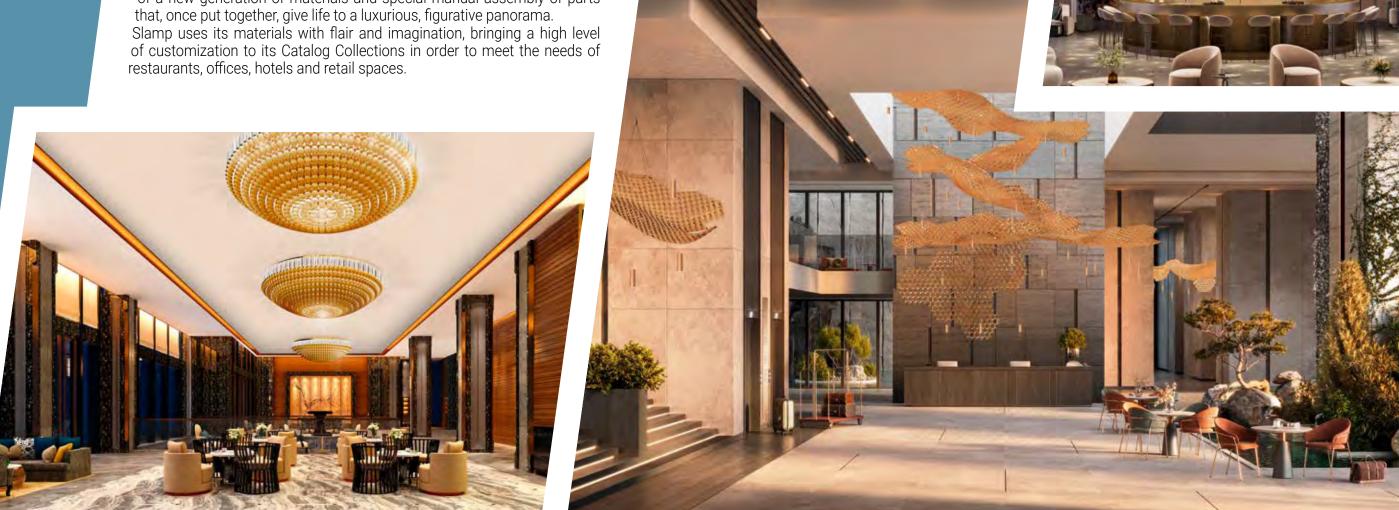

# SLAMP:

Slamp devotes itself to decorative design lamps, capturing the most current trends, drawing on the natural world, on architectonic, sartorial virtuosity and on artistic developments, transforming them into luminous objects, which are both suggestive and versatile. This is thanks to the use of a new generation of materials and special manual assembly of parts that, once put together, give life to a luxurious, figurative panorama. Slamp uses its materials with flair and imagination, bringing a high level of customization to its Catalog Collections in order to meet the needs of restaurants offices hotels and retail spaces.