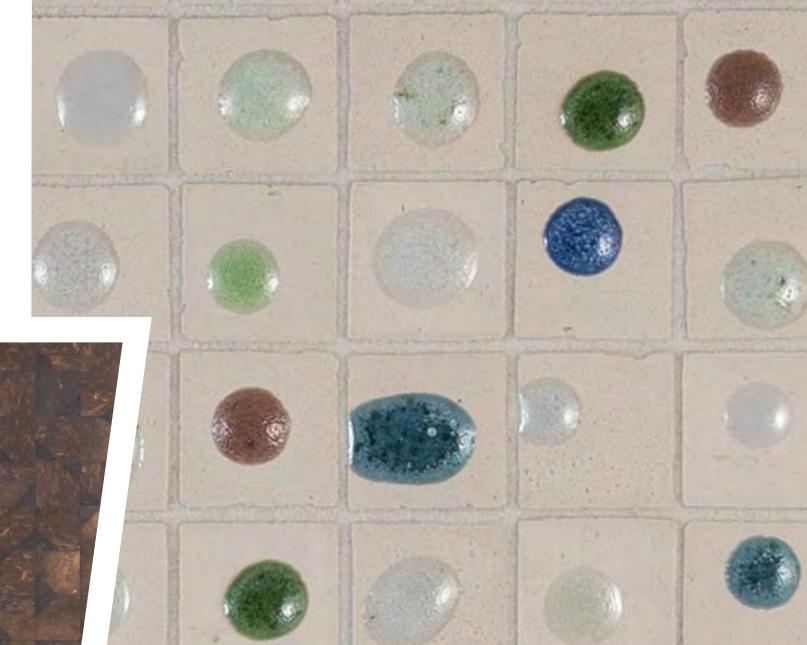

# OMNIDECOR GLASS DESIGN

OMNIDECOR S.R.L. Via del Lavoro 64023

Tel. +39 0858071118 marketing@omnidecor.net www.omnidecor.it

OmniDecor è l'azienda specializzata nella lavorazione di lastre di vetro decorato per il design e l'architettura. La sua offerta di prodotto, costantemente arricchita da nuove finiture e decori personalizzabili, è diventata il riferimento di designer e progettisti a livello internazionale. L'azienda persegue idee e soluzioni progettuali originali ed esclusive, pensate per una committenza internazionale ad alto tasso di selettività. OmniDecor coltiva relazioni professionali con i più importanti studi di design e di progettazione in Italia e nel mondo: Europa, Stati Uniti, Australia, Giappone, Cina. La curiosità intellettuale per tutto ciò che è nuovo e sorprendente, per le nuove manifestazioni dell'arte, della cultura e della moda, alimenta la fantasia di un lavoro che unisce creatività e tecnologia.