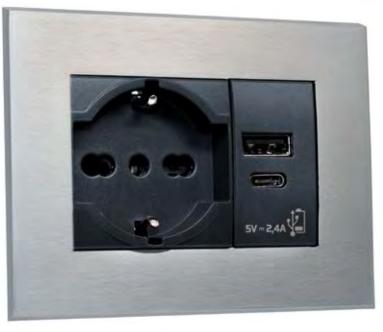

# PALAGI SWITCHES & SOCKETS

PALAGI MARINE LIGHTS S.R.L. Via dei Carpentieri, 75/77 55041

Tel. +39 0584-969496 info@palagi.it www.palagiinterior.it

Shapes, finishes and design meant to create seamless sockets and switches plates for interior perfectly suitable for hotellerie and architectural projects.

We designed a Palagi concept enabling minimal occupation of space and no recess cut needed anymore.

Our craftsmen are fully committed to guarantee the quality of the production, taking care of the details and making sure of the perfect functioning of the products we build.

Discover our switches enhancing the elegance and style of the spaces, precious details for your projects, our sockets performing versatility and ability to satisfy all technological innovations requirments, and our plates combining elegance and style, versatility and multifunctional modules.