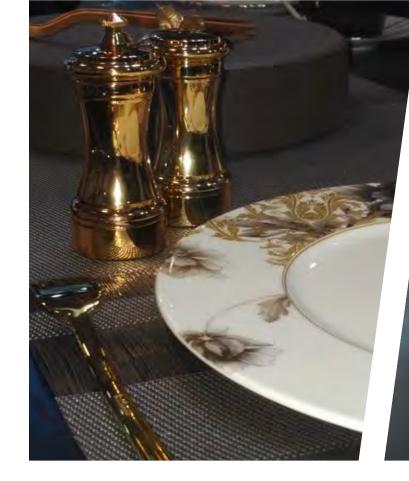

#### CHIARUGI 1952

CHIARUGI 1952 S.R.L. Via Del Roseto, 50 Bagno a Ripoli 50012 Firenze Italy

Tel. +39 055696316 Fax +39 0559900063 chiarugi@chiarugi.it www.chiarugi.it

Chiarugi, from Florence, Italy, has been making Pepper Mills, Salt Mills, Herbs Grinders, since 1952.

While drawing our inspiration from Tuscan and Florentine Renaissance culture, we also continually pay attention to modern style and construction requirements, and make our products using only the best beech wood and other high-quality materials.

Wood is the traditional protagonist of the company's collections. European Beech, Cherry, African Walnut, Oak, Rosewood and the rarer Olive are used, with a waxed or shiny surface finish to enhance the object and protect it against wear.

Other materials include acrylic, crystal and silver-plate, interrelated by a sophisticated design concept.