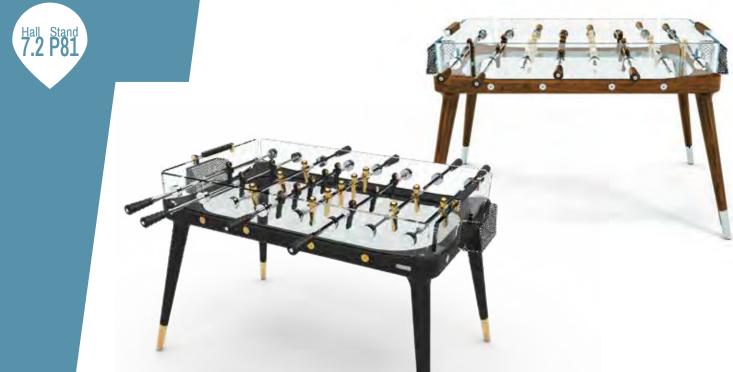

## B. LAB ITALIA S.R.L. TECKELL

Via Marmolada, 20 21013

Tel. +39 0331.774445 jeant@teckell.com www.teckell.com

# Teckell.

For 20 years Teckell has been making unique and cutting-edge design pieces with a cutting-edge approach that allows global customers to love and enjoy the Italian «Dolce Vita». Teckell faces the perennial challenge of creating phenomenal products that also reflect the latest trends. Products that at the same time exemplify minimal design, integrate well in a classic-contemporary environment and look good in a house with an exclusive style. Thin but decisive lines, extraordinary details and finishes distinguish Teckell. The Teckell catalog includes: Foosball, Billiards, Ping Pong, Air Hockey, Chessboard, Exercise Bike, Watches.