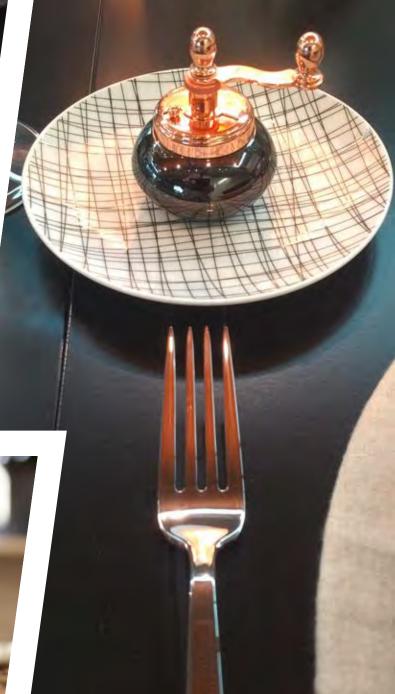

#### CHIARUGI 1952

CHIARUGI 1952 S.R.L. Via Del Roseto, 50 Bagno a Ripoli 50012 Firenze Italy

Tel. +39 055696316 Fax +39 0559900063 chiarugi@chiarugi.it www.chiarugi.it

Chiarugi, from Florence, Italy, has been making Pepper Mills, Salt Mills, Herbs Grinders, since 1952.

While drawing our inspiration from Tuscan and Florentine Renaissance culture, we also continually pay attention to modern style and construction requirements, and make our products using only the best beech wood and other high-quality materials.

Wood is the traditional protagonist of the company's collections. European Beech, Cherry, African Walnut, Oak, Rosewood and the rarer Olive are used, with a waxed or shiny surface finish to enhance the object and protect it against wear.

Other materials include acrylic, crystal and silver-plate, interrelated by a sophisticated design concept.