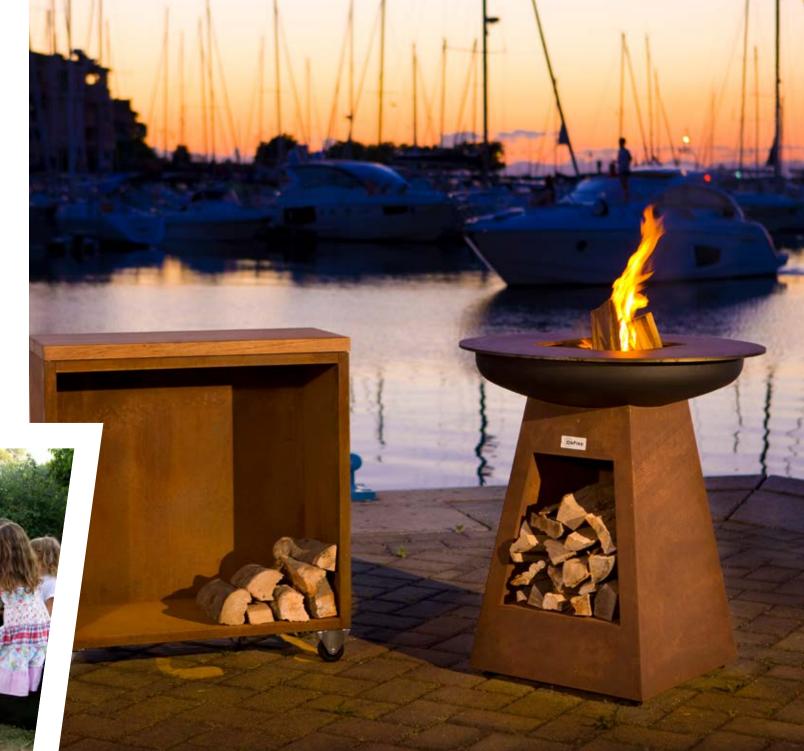

# **ONFIRE S.N.C.**

Via S. Pellico 11/6 33077 Sacile (PN)

Tel. +39 331 4104914 cais.dario@onfirebbq.com www.onfirebbq.com

Onfire is a leading italian manufacturer of wood-fired BBQ, very elegant and with a nice design suitable for the ho.re.ca industry and private people as well. The structure is available in corten and black powder coated metal with rust-proof and corrosion resistant threatment.

Onfire offers a wide range of accessories (like grills, pizza ovens, etc...) suitable for different styles of cooking.