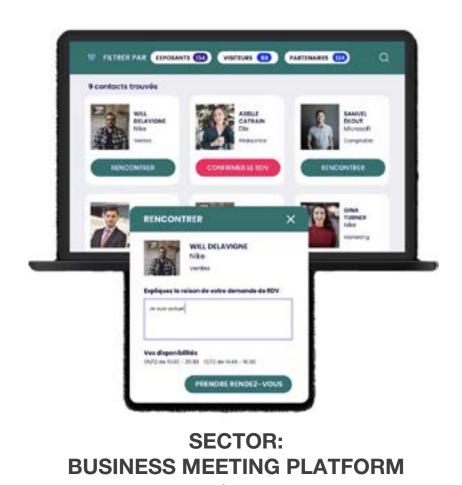

# SECTOR: BUSINESS MEETING PLATFORM

Visitors and exhibitors alike, search for partners and schedule your business meetings ahead of the event.

### **Benefits**

- Personalized search and recommendations based on your interests & profile.
- Qualified and pre-scheduled business meetings with your prospects before the show.

### SECTOR

**INCLUDED** in the Business Builder Pack

OPTIONAL for 4 sqm and 6 sqm stands (see "Corner Stand" page)