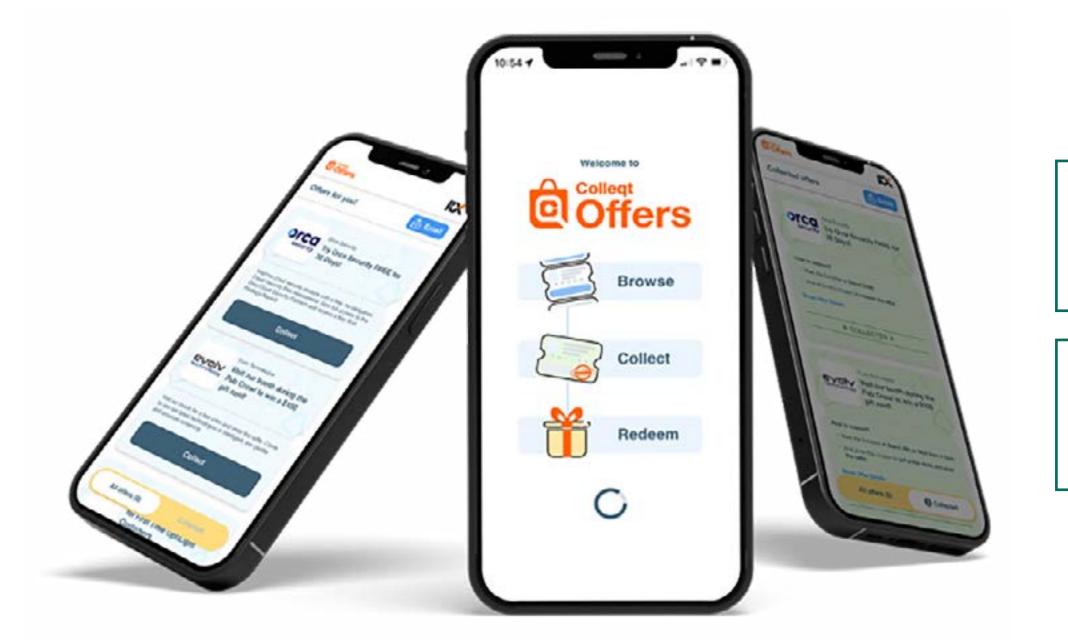

# COLLEQT QR CODE NEW!

### **NEVER MISS A BUSINESS OPPORTUNITY AGAIN**

### Are you in high demand at the exhibition?

Colleqt takes care of multiplying business opportunities for you!

Retrieve the detailed contacts of visitors you couldn't meet but who showed interest in your business. They can scan your QR code at any time to learn more about your company (via a link to your exhibitor space.

### The benefits of Collegt for exhibitors

- Collect information on visitors when you're not present or busy at your stand
- Make your information quickly accessible to all prospects, even the most urgent ones

### The benefits of Collegt for visitors

- During and after their visit, they create and find a selection of exhibitors likely to interest them
- No need to carry large amounts of brochures as they can find all the information through Colleqt

80% of stands scanned

Discover
how the Colleqt QR
Code works

**COLLEQT QR CODE** 

**INCLUDED** in the Business Builder Pack