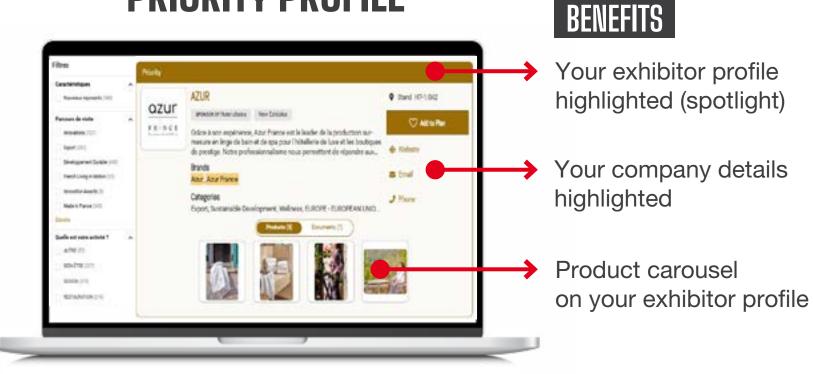

### **PRIORITY PROFILE**

In addition to the offer included in the registration pack, benefit from a highlighted exhibitor profile with your contact details prominently displayed and a carousel showcasing your products

2x More clicks on your profil