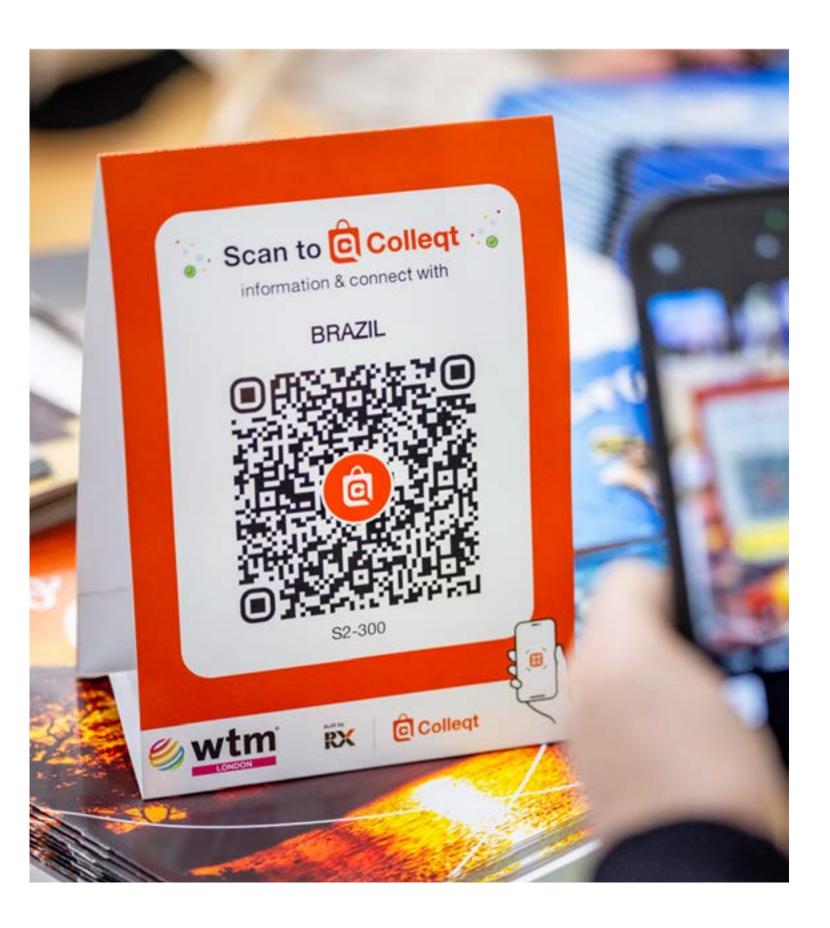

# COLLEQT QR CODE NEW!

### **NEVER MISS A BUSINESS OPPORTUNITY AGAIN**

### Are you in high demand at the exhibition?

Colleqt takes care of multiplying business opportunities for you!

Retrieve the detailed contacts of visitors you couldn't meet but who showed interest in your business. They can scan your QR code at any time to learn more about your company (via a link to your exhibitor space.

### The benefits of Collegt for exhibitors

- Collect information on visitors when you're not present or busy at your stand
- Make your information quickly accessible to all prospects, even the most urgent ones

### The benefits of Collegt for visitors

- During and after their visit, they create and find a selection of exhibitors likely to interest them
- No need to carry large amounts of brochures as they can find all the information through Colleqt

80% of stands scanned

Discover
how the Colleqt QR
Code works

**COLLEQT QR CODE** 

**INCLUDED** in the Business Builder Pack