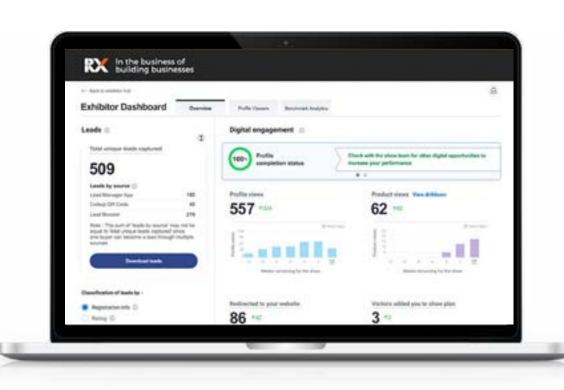

# ALL YOUR DATA IN ONE TOOL TO MEASURE YOUR ROI

The dashboard allows you to concretely measure your performance.

Use the data generated by clicks on your exhibitor profile, Lead Manager, Colleqt, and Lead Booster to create an effective and impactful follow-up strategy.

### **Benefits**

- Audience analysis
- Real-time tracking
- Lead management

### Suggestions to improve your performance

- Measure and assess your brand exposure to boost your results
- Discover the companies that viewed your profile to unlock new business opportunities
- Statistics on your performance on the exhibition's website
- Comparison with other exhibitors and key competitive figures
- Information on potential clients