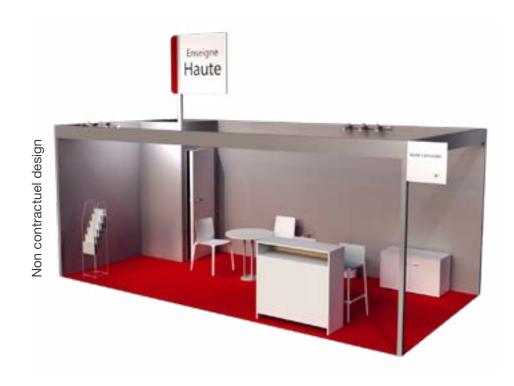

# **ESSENTIEL SET UP**

From 9 sqm to 50 sqm

Maximum of 2 corners
No island possible

# THE ESSENTIALS FOR EXHIBITING

A functional space that includes all the essentials for exhibiting at the show while keeping your budget under control.

|                            |                                 | 9 to 11 sqm                                                                                                                                                                                                                   | 12 to 24 sqm | 25 to 35 sqm                | 36 sqm and more             |  |
|----------------------------|---------------------------------|-------------------------------------------------------------------------------------------------------------------------------------------------------------------------------------------------------------------------------|--------------|-----------------------------|-----------------------------|--|
| FACILITIES<br>AND SERVICES | Facilities,<br>setup & services | Carpet (3 colors to choose from) + White modular melamine partitions + 3-socket power strip for stands between 12 and 25 sqm / 2 power strips for larger stands + Low-energy directional spotlights on rails + Daily cleaning |              |                             |                             |  |
| SIGN                       | IAGE                            | Double-sided flag sign (name and stand number)                                                                                                                                                                                |              |                             |                             |  |
| FURNITURE                  |                                 | $\bowtie$                                                                                                                                                                                                                     |              |                             |                             |  |
| EQUIPMENT                  |                                 | $\bowtie$                                                                                                                                                                                                                     |              |                             |                             |  |
| LOCKABLE SPACE             |                                 | $\approx$                                                                                                                                                                                                                     | 1 sqm        | 2 sqm + Coat hook / Shelves | 3 sqm + Coat hook / Shelves |  |
| PR                         | ICE                             | €120 excl. VAT/sqm                                                                                                                                                                                                            |              |                             |                             |  |
| MANDATORY                  | Electrical box 3KW              | + €990 excl. VAT                                                                                                                                                                                                              |              |                             |                             |  |