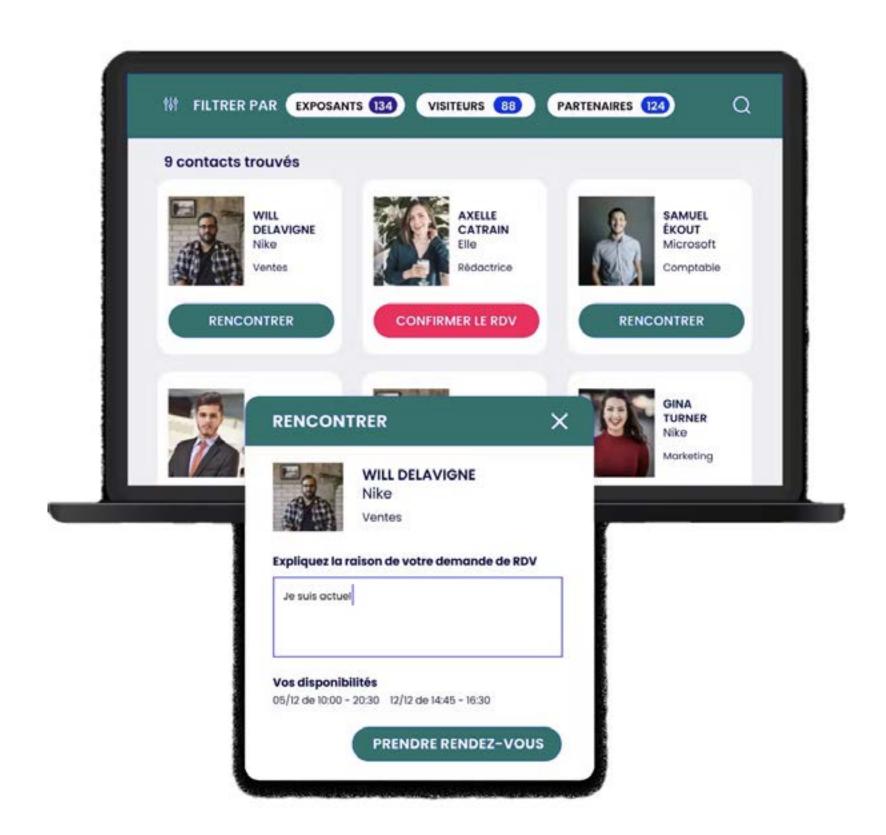

### **BUSINESS MEETINGS**

Access the list of trade show visitors and schedule your meetings
Sector: Business Meeting Platform

# SECTOR: BUSINESS MEETING PLATFORM

Visitors and exhibitors alike, search for partners and schedule your business meetings ahead of the event.

### **Benefits**

- Personalized search and recommendations based on your interests & profile.
- Qualified and pre-scheduled business meetings with your prospects before the show.