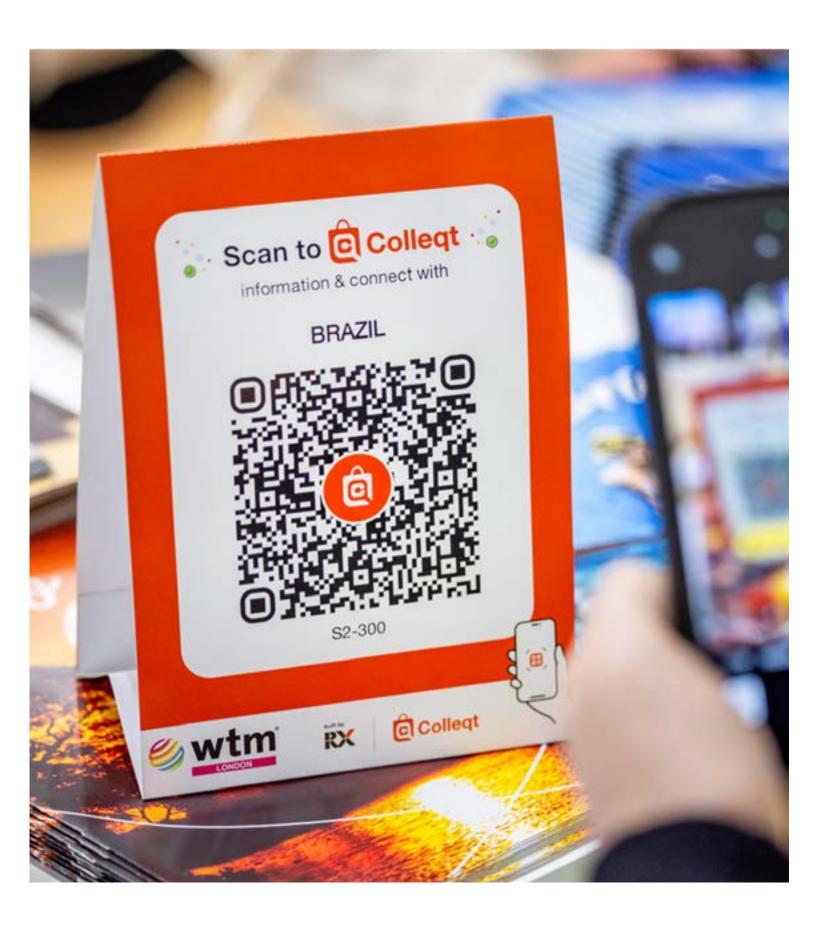

# COLLEQT QR CODE NEW!

#### **NEVER MISS A BUSINESS OPPORTUNITY AGAIN**

#### Are you in high demand at the exhibition?

Colleqt takes care of multiplying business opportunities for you!

Retrieve the detailed contacts of visitors you couldn't meet but who showed interest in your business. They can scan your QR code at any time to learn more about your company (via a link to your exhibitor space.

#### The benefits of Collegt for exhibitors

- Collect information on visitors when you're not present or busy at your stand
- Make your information quickly accessible to all prospects, even the most urgent ones

#### The benefits of Collegt for visitors

- During and after their visit, they create and find a selection of exhibitors likely to interest them
- No need to carry large amounts of brochures as they can find all the information through Colleqt

80% of stands scanned

Discover
how the Colleqt QR
Code works

**COLLEQT QR CODE** 

**INCLUDED** in the Business Builder Pack