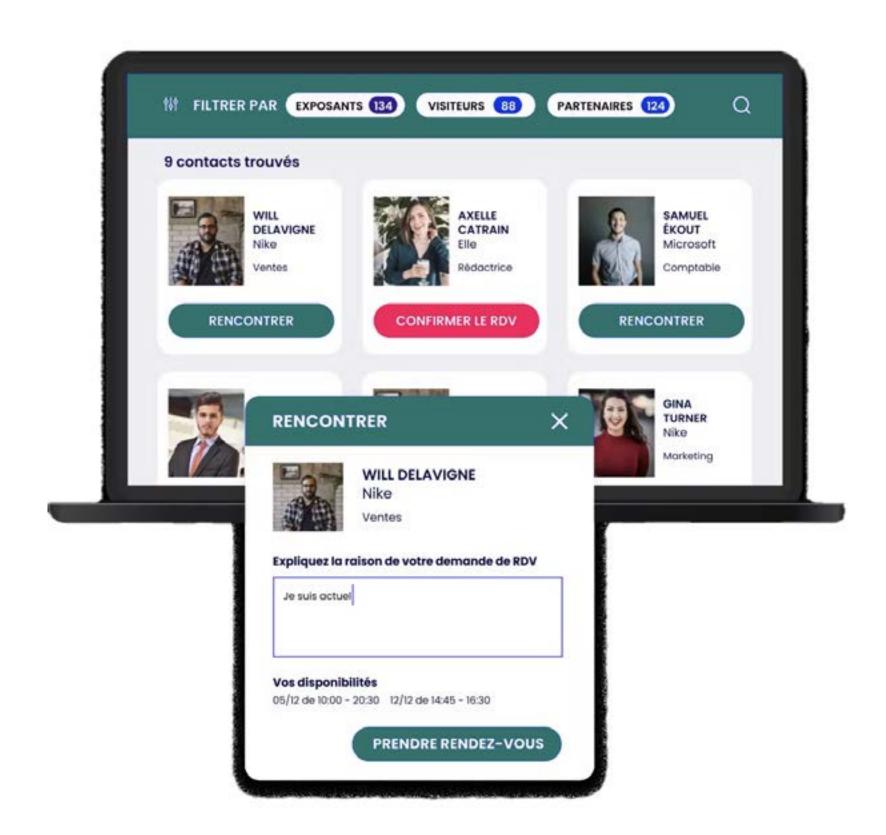

#### **BUSINESS MEETINGS**

Access the list of trade show visitors and schedule your meetings
Sector: Business Meeting Platform

# SECTOR: BUSINESS MEETING PLATFORM

Visitors and exhibitors alike, search for partners and schedule your business meetings ahead of the event.

#### **Benefits**

- Personalized search and recommendations based on your interests & profile.
- Qualified and pre-scheduled business meetings with your prospects before the show.

#### SECTOR

**INCLUDED** in the Business Builder Pack

OPTIONAL for 4 sqm and 6 sqm stands (see "Corner Stand" page)