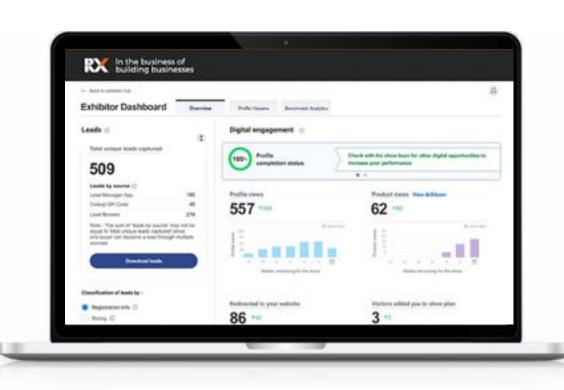

# ALL YOUR DATA IN ONE TOOL TO MEASURE YOUR ROI

The dashboard allows you to concretely measure your performance.

Use the data generated by clicks on your exhibitor profile, Lead Manager, Colleqt, and Lead Booster to create an effective and impactful follow-up strategy.

#### **Benefits**

- Audience analysis
- Real-time tracking
- Lead management

#### Suggestions to improve your performance

- Measure and assess your brand exposure to boost your results
- Discover the companies that viewed your profile to unlock new business opportunities
- Statistics on your performance on the exhibition's website
- Comparison with other exhibitors and key competitive figures
- Information on potential clients