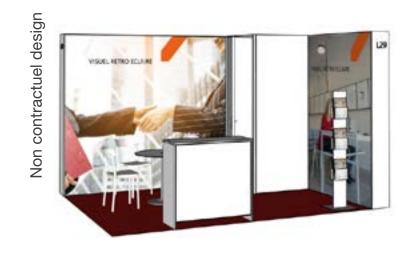

# **IDENTITY SET UP**

From 12 sqm to 50 sqm

#### BE SEEN AND RECOGNIZED

A tailor-made turnkey offer in your colors: you display your visual identity across your entire space with backlit partitions, to promote your brand and highlight your activity and values to visitors. Let me know if you'd like any adjustments!

|                                                 |                                  | 12 to 14 sqm                                                                                                                                                                                                             | 15 to 24 sqm | 25 to 35 sqm   | 36 sqm and more |
|-------------------------------------------------|----------------------------------|--------------------------------------------------------------------------------------------------------------------------------------------------------------------------------------------------------------------------|--------------|----------------|-----------------|
| FACILITIES AND SERVICES                         |                                  | Carpet in 3 color options + Stretch fabric partitions on frame + Printed, personalized, and backlit fabric wall* + Electrical supply + 1 block of 3 outlets between 12 sqm and 36 sqm / 2 blocks beyond + Daily cleaning |              |                |                 |
| SIGNAGE                                         | Sign                             | Sign suspended from a hoop**  with 2.5 m in diameter x 50 cm in height  Placed on a structur 3 m in diameter x 50 cm in height                                                                                           |              |                |                 |
|                                                 | Basic furniture                  | 1 table + 3 chairs + 1 reception counter + 1 stool + 1 display stand<br>+ 1 waste paper basket                                                                                                                           |              |                |                 |
| FURNITURE                                       | Low storage with lock            | $\bowtie$                                                                                                                                                                                                                | <b>✓</b>     | $\bowtie$      |                 |
|                                                 | 1 low table, 3 armchairs         | $\bowtie$                                                                                                                                                                                                                | $\bowtie$    | <b>✓</b>       | <b>✓</b>        |
|                                                 | 1 additional low chair           | $\bowtie$                                                                                                                                                                                                                | $\bowtie$    | $\bowtie$      | <b>✓</b>        |
| EOLIIDMENT                                      | Basic equipment                  | Coffee machine + 150 capsules + Water fountain                                                                                                                                                                           |              |                |                 |
| EQUIPMENT                                       | Fridge stocked with soft drinks  | $\bowtie$                                                                                                                                                                                                                |              | <b>✓</b>       | <b>✓</b>        |
| LOCKABLE SPACE  Lockable space with a coat hook |                                  | 1 sqm                                                                                                                                                                                                                    | 1 sqm        | 2 sqm + shelve | 3 sqm + shelve  |
| PRICE                                           |                                  | €435 excl. VAT/sqm                                                                                                                                                                                                       |              |                |                 |
| ELECTRICAL BOX (MANDATORY)                      | 4 KW intermittent electrical box | + € <b>1,490</b> excl. VAT                                                                                                                                                                                               |              |                |                 |