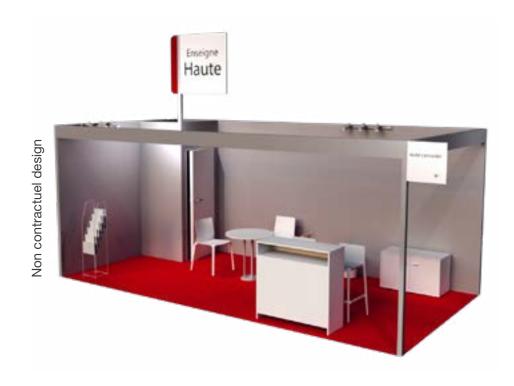

# **EASY SET UP**

From 9 sqm to 50 sqm

No island possible Maximum of 2 corners

#### SIMPLE AND **COST-EFFECTIVE**

A ready-to-exhibit package that ensures your presence at the show efficiently and at an attractive price.

|                            |                                  | 9 to 14 sqm                                                                                                                                                                                                                                                                                     | 15 to 24 sqm | <b>25 to 35 sqm</b>      | <b>36 sqm</b> and more       |
|----------------------------|----------------------------------|-------------------------------------------------------------------------------------------------------------------------------------------------------------------------------------------------------------------------------------------------------------------------------------------------|--------------|--------------------------|------------------------------|
| FACILITIES AND SERVICES    |                                  | Carpet in 3 color options + Partitions covered with brushed cotton in 4 color options + Perimeter fascia + 1 block of 3 power outlets for stands between 12 sqm and 25 sqm / 2 blocks for larger stands + Lighting with energy-efficient directional spot rails + Power supply + Daily cleaning |              |                          |                              |
| SIG                        | NAGE                             | 1 double-sided flag sign (name and stand number) + 1 customizable high sign, 1m x 1m, double-sided                                                                                                                                                                                              |              |                          |                              |
|                            | Basic furniture                  | 1 table + 3 chairs + 1 reception counter + 1 stool<br>+ 1 display stand + 1 waste paper basket                                                                                                                                                                                                  |              |                          |                              |
| FURNITURE                  | Low storage cabinet with lock    | $\bowtie$                                                                                                                                                                                                                                                                                       | <b>✓</b>     | <b>✓</b>                 | <b>✓</b>                     |
|                            | Discussion area                  | $\bowtie$                                                                                                                                                                                                                                                                                       |              | 1 low table<br>+ 3 poufs | 1 low table<br>+ 3 armchairs |
| EQUI                       | PMENT                            | $\bowtie$                                                                                                                                                                                                                                                                                       | $\bowtie$    | $\bowtie$                | $\bowtie$                    |
| LOCKABLE SPACE             | Lockable space with a coat hook  | 1 sqm                                                                                                                                                                                                                                                                                           | 1 sqm        | 2 sqm                    | 3 sqm                        |
| PRICE                      |                                  | €260 excl. VAT/sqm                                                                                                                                                                                                                                                                              |              |                          |                              |
| ELECTRICAL BOX (MANDATORY) | 3 KW intermittent electrical box | + €990 excl. VAT                                                                                                                                                                                                                                                                                |              |                          |                              |