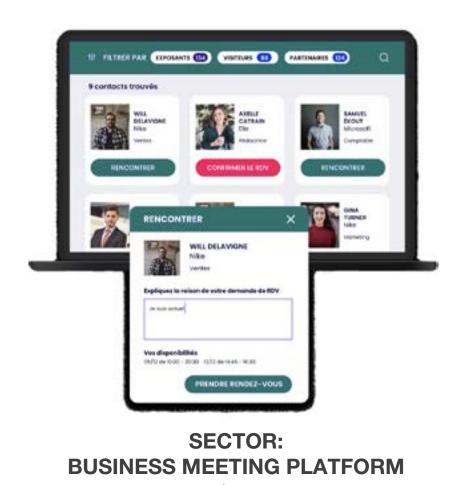

# SECTOR: BUSINESS MEETING PLATFORM

Visitors and exhibitors alike, search for partners and schedule your business meetings ahead of the event.

#### **Benefits**

- Personalized search and recommendations based on your interests & profile.
- Qualified and pre-scheduled business meetings with your prospects before the show.

#### SECTOR

**INCLUDED** in the Business Builder Pack

OPTIONAL for 4 sqm and 6 sqm stands (see "Corner Stand" page)