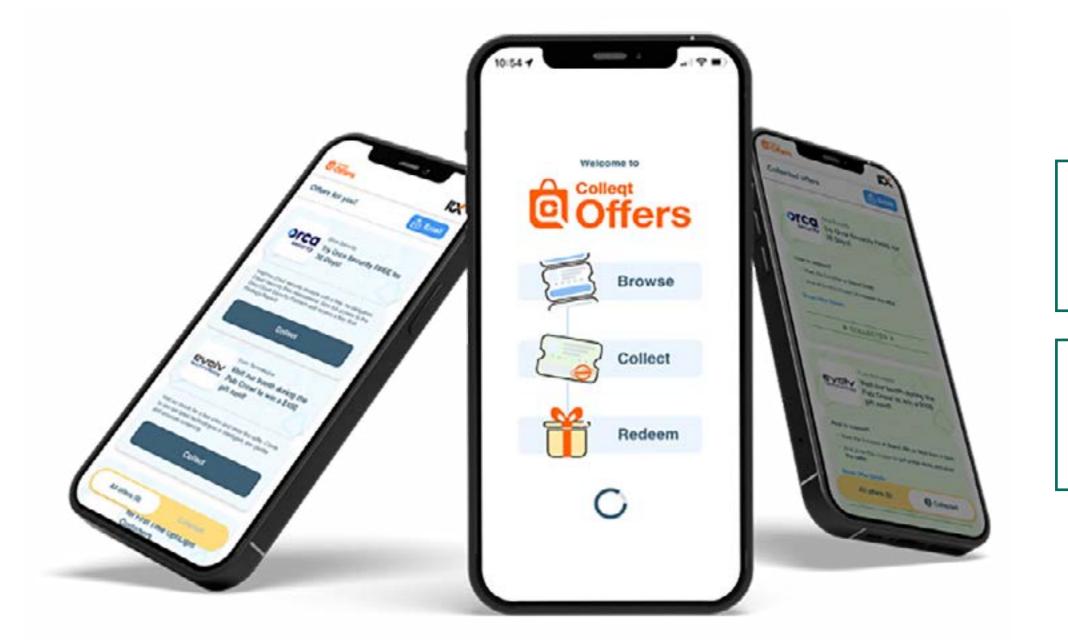

# COLLEQT QR CODE NEW!

#### **NEVER MISS A BUSINESS OPPORTUNITY AGAIN**

#### Are you in high demand at the exhibition?

Colleqt takes care of multiplying business opportunities for you!

Retrieve the detailed contacts of visitors you couldn't meet but who showed interest in your business. They can scan your QR code at any time to learn more about your company (via a link to your exhibitor space.

#### The benefits of Collegt for exhibitors

- Collect information on visitors when you're not present or busy at your stand
- Make your information quickly accessible to all prospects, even the most urgent ones

#### The benefits of Collegt for visitors

- During and after their visit, they create and find a selection of exhibitors likely to interest them
- No need to carry large amounts of brochures as they can find all the information through Colleqt

80% of stands scanned

Discover
how the Colleqt QR
Code works

**COLLEQT QR CODE** 

**INCLUDED** in the Business Builder Pack