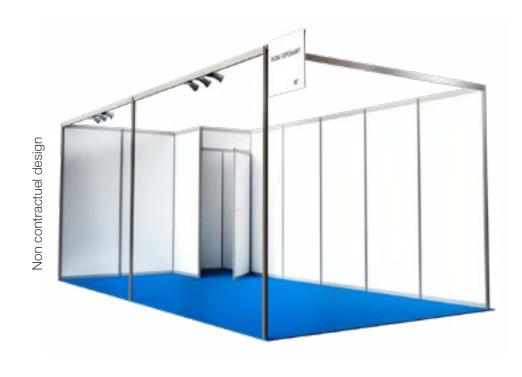

# **BARE SPACE**

DETAILS ON LOCATION
AND SPACE CONFIGURATION
(INCLUDING PREMIUM AREA)\*

Includes floor surface

+ a marking with your stand number.

Partitions not included.

Select your price according to your location and date of registration.

**Premium** location zones have been identified within each exhibition hall (Hall 4, 7.1, 7.2, and 7.3).

Contact your sales representative if you wish to be positioned in a premium zone and to check availability.